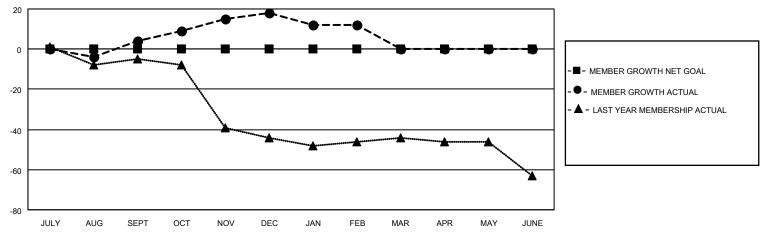

## GOALS AND ACTUAL MEMBERS CUMULATIVE

| DROPPED CLUBS: 0 |    | 17 CLUBS OF 30 ADDED 1 OR<br>MORE NEW MEMBERS | GENDER DISTRIBUTION            |              |  |
|------------------|----|-----------------------------------------------|--------------------------------|--------------|--|
|                  |    | WORL NEW WEINDERG                             | MALE                           | 396 (66.44%) |  |
|                  |    |                                               | FEMALE                         | 200 (33.56%) |  |
| DROPPED MEMBERS  |    |                                               | NON BINARY                     | 0 (0.00%)    |  |
|                  |    |                                               | PREFER NOT TO ANSWER 0 (0.00%) |              |  |
| DECEASED         | 5  |                                               |                                | ,            |  |
| CLUB CANCELLED   | 0  | CLICK HERE FOR CUMULATIVE                     | TOTAL FAMILY UNIT MEMBERS      | 65           |  |
| OTHER            | 27 | MEMBERSHIP DATA                               |                                |              |  |
| TOTAL            | 32 |                                               | FAMILY MEMBERS PAYING HAI      | LF DUES 33   |  |
|                  |    |                                               |                                |              |  |